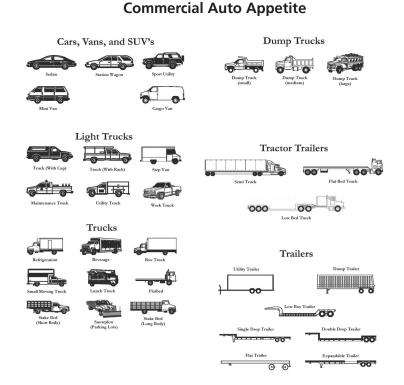

We are not in the market for vehicles used to haul goods or passengers for hire. Final determination of eligibility remains solely with the companies. Representations are for use in general identification of vehicles within our appetite and should not be used as an implied promise of eligibility.

Maximum number of self-propelled vehicles - 25